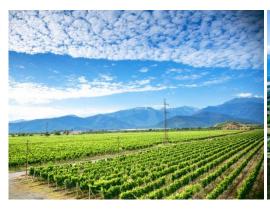

## **Terroir & History:**

The "Chelti" winery was founded in 2001 in Kakheti region, village of Shilda, Kvareli district. The winery is surrounded by 50 Ha of vineyards. Chelti is situated in the foothills of the Caucasus Mountains overlooking the fertile Alazani River Valley. The soil composition in the Shilda Village area varies per variety and zone. Saperavi variety vineyards are on sandy gravel soil