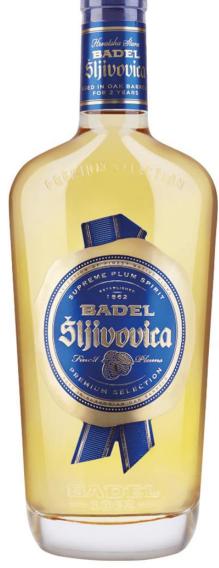

## BADEL HRVATSKA STARA ŠLJIVOVICA PREMIUM SELECTION

Badel 1862 d.d., Zagreb, Croatia

eCommerce # 552462 | 40.0% alc./vol.

**700mL** | \$104.95 \*subject to change

Produced from "Bistrica", an indigenous plum variety, the premium selection is made from hand selected plums of an extraordinary vintage and best plots. The complex fruity aromas of plum blend brilliantly with the delicate notes of vanilla. "Acacia, honeysuckle, prune, peach puree, and beeswax notes are pronounced on the nose. The palate displays aromas of cherry pit, raisins, charred yellow plum, and orange peel supported by an almost nectar-like smooth texture."