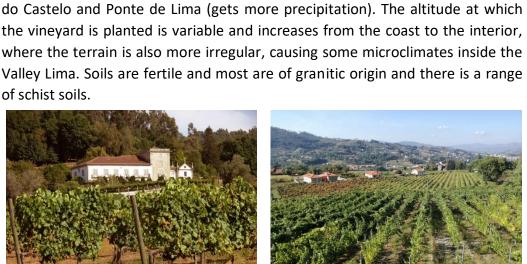

## VINHO VERDE ESTREI*i*

It's a "Vinho Verde" result of a blend of different grape varieties of the "Vinhos Verdes" region. Vibrant citrus and tropical fruit aromas. Aromatic, smooth and

Ponte da Barca winery is half a century old and covers 900 Ha vineyards, located in the valleys of the river Lima, River Vez and river Vade. The sub-region Lima integrates the municipalities of Ponte da Barca, Arcos de Valdevez, Viana