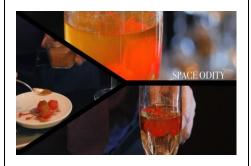

## **SPACE ODITY**

- 40 mL Badel Hrvatska Stara Šliivovica
- Candied cherries
- Sprinkled with cinnamon inserted into a glass