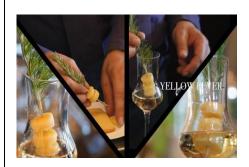

## **YELLOW FEVER**

- 40 mL Badel Hrvatska Stara Šljivovica
- ➤ 2-3 smaller slices of smoked cheese and spring of rosemary