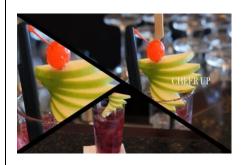

# **CHEER UP**

- 40 mL Badel Hrvatska Stara Šljivovica
- > 150 mL 7 Up/ Sprite
- > 0.5 mL blueberry juice
- Decorate with apple and cherry