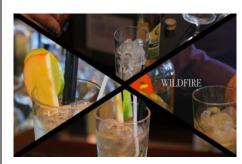

## **WILDFIRE**

- 40 mL Badel Hrvatska Stara Šljivovica
- > 0.5 mL fill Somersby over ice
- Decorate with fresh lime