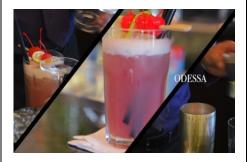

## **ODESSA**

- 40 mL Badel Hrvatska Stara Šljivovica
- > 100 mL cranberry
- > 50 mL grapefruit juice
- > 0.5 mL lemon juice
- > Decorate with cherry and lime