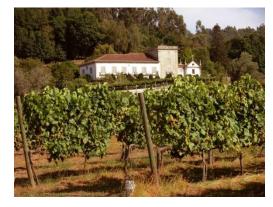

## Terroir:

Ponte da Barca winery is half a century old and covers 900 Ha vineyards, located in the valleys of the river Lima, River Vez and river Vade. The sub-region Lima integrates the municipalities of Ponte da Barca, Arcos de Valdevez, Viana do Castelo and Ponte de Lima (gets more precipitation). The altitude at which the vineyard is planted is variable and increases from the coast to the interior, where the terrain is also more irregular, causing some microclimates inside the Valley Lima. Soils are fertile and most are of granitic origin and there is a range of schist soils.