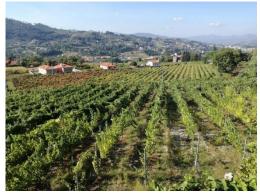

## Terroir:

Ponte da Barca winery is half a century old and covers 900 Ha vineyards, located in the valleys of the river Lima, River Vez and river Vade. The sub-region Lima integrates the municipalities of Ponte da Barca, Arcos de Valdevez, Viana do Castelo and Ponte de Lima (gets more precipitation). The altitude at which the vineyard is planted is variable and increases from the coast to the interior, where the terrain is also more irregular, causing some microclimates inside the Valley Lima. Soils are fertile and most are of granitic origin and there is a range of schist soils.