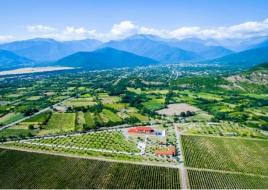

### **Terroir & History:**

The "Chelti" winery was founded in 2001 in Kakheti region, village of Shilda, Kvareli district. The winery is surrounded by 50 Ha of vineyards. Chelti is situated in the foothills of the Caucasus Mountains overlooking the fertile Alazani River Valley. The soil composition in the Shilda Village area varies per variety and zone. Tsinandali PDO vineyards are on sandy gravel soil.