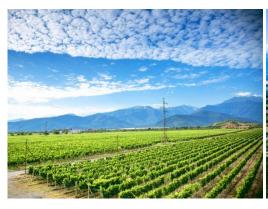

### **Terroir & History:**

The "Chelti" winery was founded in 2001 in Kakheti region, village of Shilda, Kvareli district. The winery is surrounded by 50 Ha of vineyards. Chelti is situated in the foothills of the Caucasus Mountains overlooking the fertile Alazani River Valley. The soil composition in the Shilda Village area varies per variety and zone. Tsinandali PDO vineyards are on sandy gravel soil.