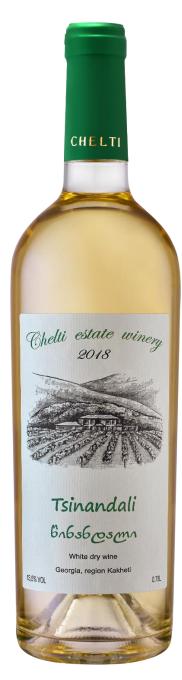

## **TSINANDALI 2018**

# "Tsinandali" PDO Micro-Zone LTD Winery Chelti, Kakheti, Georgia

eCommerce # 771881 | 13.5% alc./vol. | \$16.65

Appellation controlled white dry wine, produced from specially selected Rkatsiteli and Mtsvane grapes grown in Tsinandali PDO Micro-Zone of Kakheti region. Fruity and harmonious with ripe fruits aroma in the taste, peach and apricot notes.